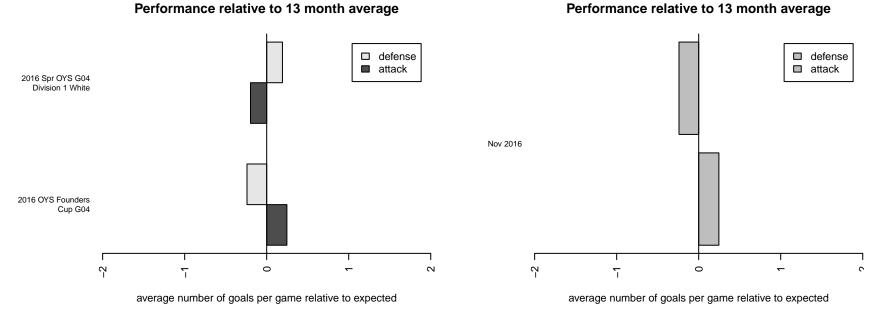

## **CUSC Energy G04**

Corvallis United SC Clackamas, OR G04 total strength=738 attack=0.65 defense=1.01 spr league = Spr OYS G04 Div 1 White alt names used: CUSC 04G Energy CUSC 04G Energy Venues played: 2016 OYS Founders Cup G04 2016 Spr OYS G04 Division 1 White