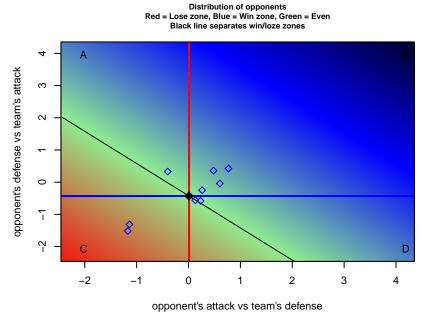

## Performance relative to 13 month average

Not. A=Neither has attack advantage, B=Opponent has both attack and defense advantage, C=Opponent has both attack and defense disadvantage, D=Both have

| date       | home                          |   | away                         |   | venue                             | pred.home | pred.away |
|------------|-------------------------------|---|------------------------------|---|-----------------------------------|-----------|-----------|
| 2017-04-09 | CUSC Energy G04               | 0 | FC Portland White G04        | 0 | 2016 Spr OYS G04 Division 1 White | 0.33      | 2.55      |
| 2017-04-08 | CUSC Energy G04               | 1 | Crossfire OR LOSC Blue I G04 | 0 | 2016 Spr OYS G04 Division 1 White | 0.86      | 1.62      |
| 2017-03-19 | BSC Portland Gold G04         | 4 | CUSC Energy G04              | 1 | 2016 Spr OYS G04 Division 1 White | 1.53      | 1.23      |
| 2017-03-04 | Crossfire OR WUSC White G04   | 3 | CUSC Energy G04              | 1 | 2016 Spr OYS G04 Division 1 White | 1.72      | 0.56      |
| 2017-02-26 | Bend FC Timbers White G04     | 1 | CUSC Energy G04              | 0 | 2016 Spr OYS G04 Division 1 White | 1.54      | 1.01      |
| 2016-11-19 | Crossfire OR LOSC Blue II G04 | 3 | CUSC Energy G04              | 2 | 2016 OYS Founders Cup G04         | 1.42      | 1.14      |
| 2016-11-13 | CUSC Energy G04               | 4 | Crossfire OR LOSC White G04  | 1 | 2016 OYS Founders Cup G04         | 2.45      | 0.40      |
| 2016-11-06 | FC Columbia County G04        | 0 | CUSC Energy G04              | 2 | 2016 OYS Founders Cup G04         | 0.35      | 2.86      |
| 2016-11-05 | THUSC Radium G04              | 0 | CUSC Energy G04              | 0 | 2016 OYS Founders Cup G04         | 0.87      | 0.56      |