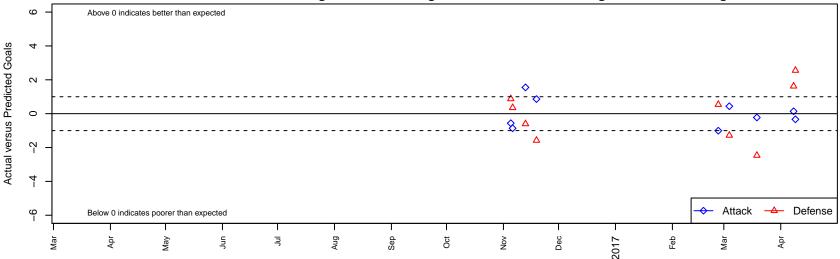

## Performance relative to 13 month average

Not. A=Neither has attack advantage, B=Opponent has both attack and defense advantage, C=Opponent has both attack and defense disadvantage, D=Both have

| date       | home                          |   | away                         |   | venue                             | pred.home | pred.away |
|------------|-------------------------------|---|------------------------------|---|-----------------------------------|-----------|-----------|
| 2017-04-09 | CUSC Energy G04               | 0 | FC Portland White G04        | 0 | 2016 Spr OYS G04 Division 1 White | 0.33      | 2.55      |
| 2017-04-08 | CUSC Energy G04               | 1 | Crossfire OR LOSC Blue I G04 | 0 | 2016 Spr OYS G04 Division 1 White | 0.86      | 1.62      |
| 2017-03-19 | BSC Portland Gold G04         | 4 | CUSC Energy G04              | 1 | 2016 Spr OYS G04 Division 1 White | 1.53      | 1.23      |
| 2017-03-04 | Crossfire OR WUSC White G04   | 3 | CUSC Energy G04              | 1 | 2016 Spr OYS G04 Division 1 White | 1.72      | 0.56      |
| 2017-02-26 | Bend FC Timbers White G04     | 1 | CUSC Energy G04              | 0 | 2016 Spr OYS G04 Division 1 White | 1.54      | 1.01      |
| 2016-11-19 | Crossfire OR LOSC Blue II G04 | 3 | CUSC Energy G04              | 2 | 2016 OYS Founders Cup G04         | 1.42      | 1.14      |
| 2016-11-13 | CUSC Energy G04               | 4 | Crossfire OR LOSC White G04  | 1 | 2016 OYS Founders Cup G04         | 2.45      | 0.40      |
| 2016-11-06 | FC Columbia County G04        | 0 | CUSC Energy G04              | 2 | 2016 OYS Founders Cup G04         | 0.35      | 2.86      |
| 2016-11-05 | THUSC Radium G04              | 0 | CUSC Energy G04              | 0 | 2016 OYS Founders Cup G04         | 0.87      | 0.56      |