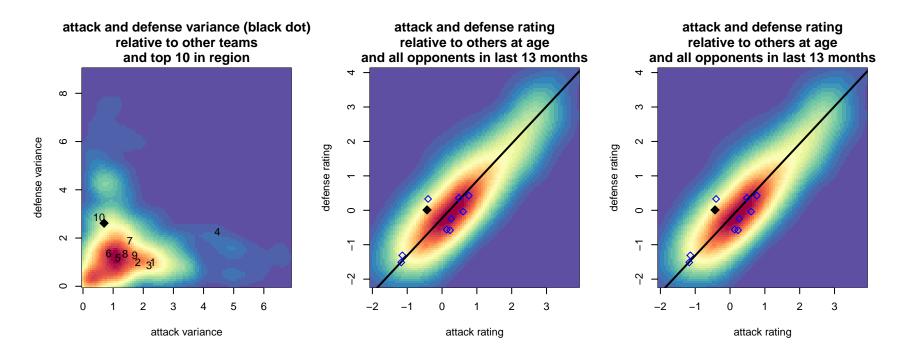

## **CUSC Energy G04**

Corvallis United SC Clackamas, OR G04 total strength=738 attack=0.65 defense=1.01 spr league = Spr OYS G04 Div 1 White alt names used: CUSC 04G Energy CUSC 04G Energy Venues played: 2016 OYS Founders Cup G04 2016 Spr OYS G04 Division 1 White